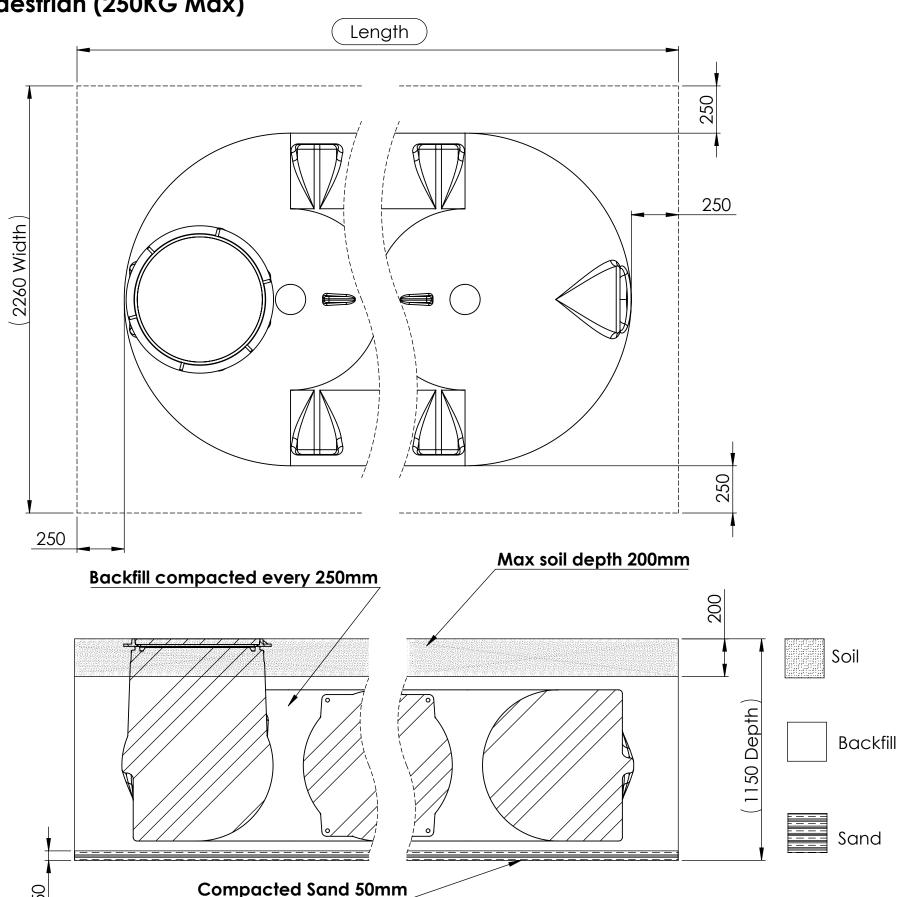

## Scenario A - Garden/Yard (Soil Top)

Pedestrian (250KG Max)

## **Underground Tank**

| Tank  | Length | Excavation Volume (m3) |
|-------|--------|------------------------|
| 2500L | 3220   | 8.4                    |
| 3500L | 4180   | 10.9                   |
| 4500L | 5140   | 13.4                   |
| 5500L | 6100   | 15.9                   |

### **Installation Note:**

The Tank must be installed on a smooth flat surface. The excavation must be free of water.

Before filling with backfill, fully fill tank with water.

#### BackFill:

Clean Granular Fill (Sand or Fine Metal Screenings)

For every 250mm of backfill, compact to 95% compaction.

### **Site Notes:**

- Site NOT subject to traffic
- Site NOT subject to flooding
- Site's ground water levels do NOT rise above the base of the tank. If any criteria above cannot be met, Installation B is required

### **Installer Notes:**

- Check local council to see if any permit is required.
- Warranty is voided if not installed as directed by Melro's Instructions