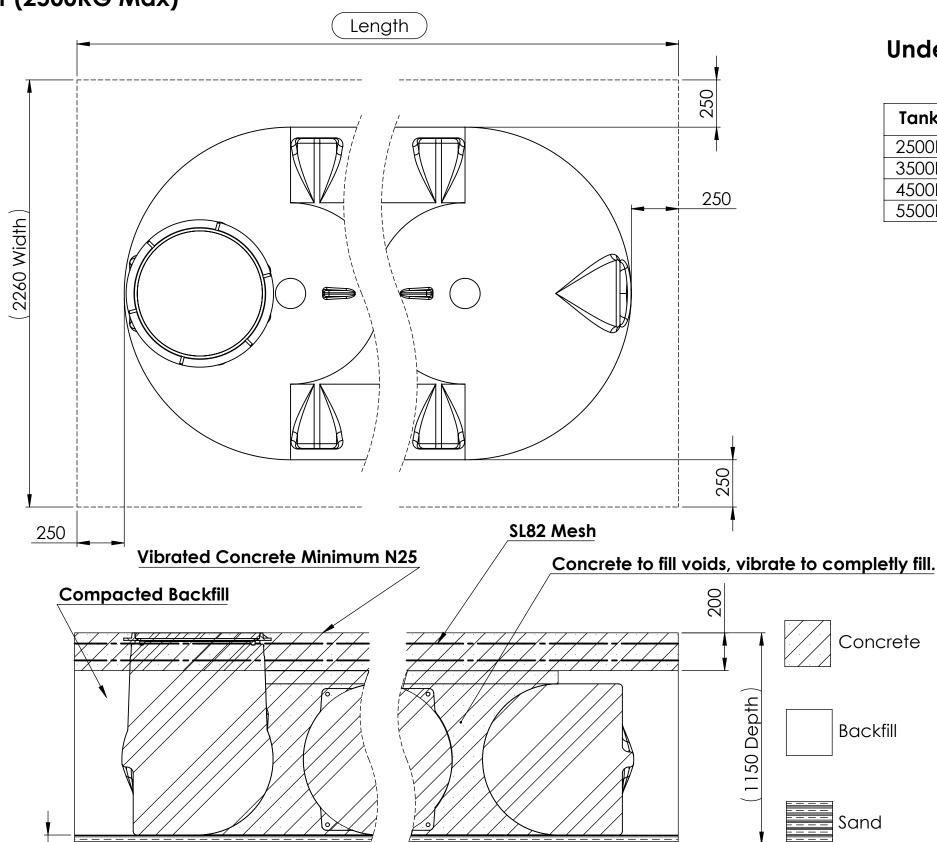

# Scenario B - Class B

Car (2500KG Max)

Compacted Sand 50mm

## **Underground Tank**

| Tank  | Length | Excavation Volume (m3) | Concrete Volume (m3) |
|-------|--------|------------------------|----------------------|
| 2500L | 3220   | 8.4                    | 2                    |
| 3500L | 4180   | 10.9                   | 3                    |
| 4500L | 5140   | 13.4                   | 4                    |
| 5500L | 6100   | 15.9                   | 5                    |

### **Installation Note:**

The Tank must be installed on a smooth flat surface. The excavation must be free of water.

Before filling with backfill, fully fill tank with water.

### Concrete:

Grade N25 80mm Slump 20mm Maximum Aggregate Vibrate to completely fill tank baffles

### BackFill:

Clean Granular Fill (Sand or Fine Metal Screenings)

For every 250mm of backfill, compact to 95% compaction.

### **Installer Notes:**

- Check local council to see if any permit is required.
- Warranty is voided if not installed as directed by Melro's Instructions