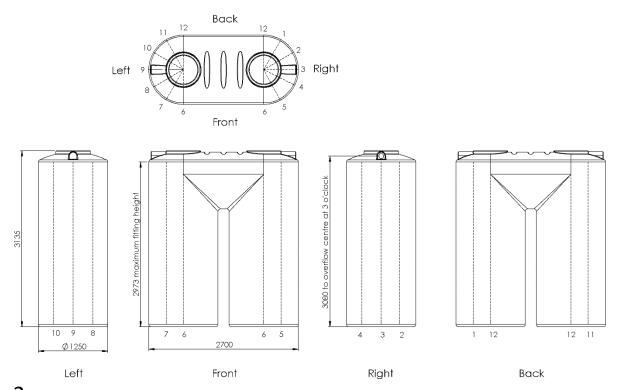

## Step 1

List required fittings

| Code | Fittings Required | O'Clock Position | Height from Base |
|------|-------------------|------------------|------------------|
| Α    |                   |                  |                  |
| В    |                   |                  |                  |
| С    |                   |                  |                  |
| D    |                   |                  |                  |
| E    |                   |                  |                  |
| F    |                   |                  |                  |
| G    |                   |                  |                  |
| Н    |                   |                  |                  |

## Step 2

Put code letter at your intended location below

Step 3
Give this sheet to your reseller; or Email to melro@melro.com.au

Write reseller name & suburb here: