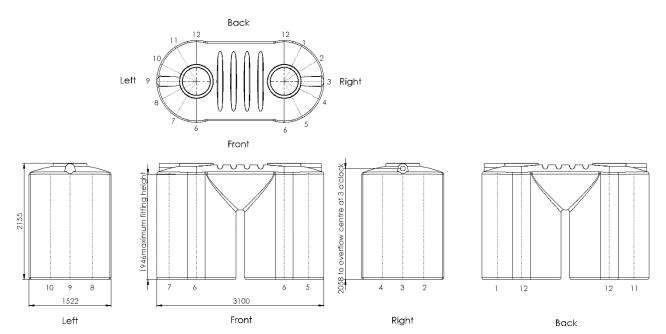

our: This tank will be used for:

## Step 1

List required fittings

| Code | Fittings Required | O'Clock Position | Height from Base |
|------|-------------------|------------------|------------------|
| Α    |                   |                  |                  |
| В    |                   |                  |                  |
| С    |                   |                  |                  |
| D    |                   |                  |                  |
| E    |                   |                  |                  |
| F    |                   |                  |                  |
| G    |                   |                  |                  |
| Н    |                   |                  |                  |

## Step 2

Put code letter at your intended location below



## Step 3

Give this sheet to your reseller; or Email to melro@melro.com.au

Write reseller name & suburb here: