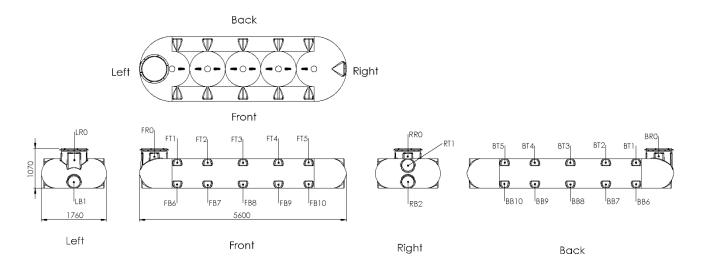

## Step 1

List required fittings

| Code | Fittings Required | Location<br>Flat Code (e.g. FT1) |
|------|-------------------|----------------------------------|
| Α    |                   |                                  |
| В    |                   |                                  |
| С    |                   |                                  |
| D    |                   |                                  |
| E    |                   |                                  |
| F    |                   |                                  |
| G    |                   |                                  |
| Н    |                   |                                  |

## Step 2

Put code letter at your intended location below

Maximum size of fittings applies to different flats. Please get in contact with us to find out more.