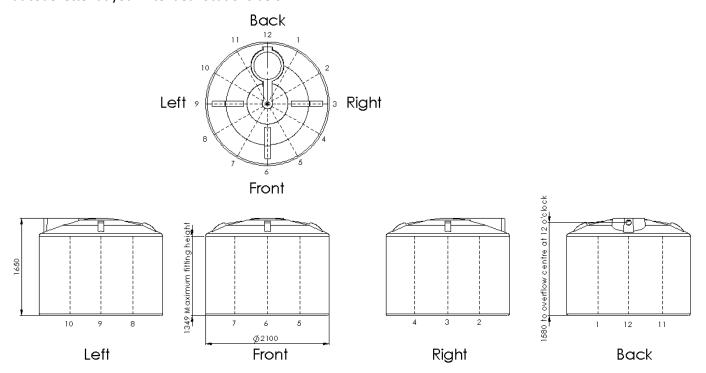

## Step 1

List required fittings

| Code | Fittings Required | O'Clock Position | Height from Base |
|------|-------------------|------------------|------------------|
| Α    |                   |                  |                  |
| В    |                   |                  |                  |
| С    |                   |                  |                  |
| D    |                   |                  |                  |
| E    |                   |                  |                  |
| F    |                   |                  |                  |
| G    |                   |                  |                  |
| Н    |                   |                  |                  |

## Step 2

Put code letter at your intended locations below

Step 3
Give this sheet to your reseller; or Email to melro@melro.com.au

Write reseller name & suburb here: