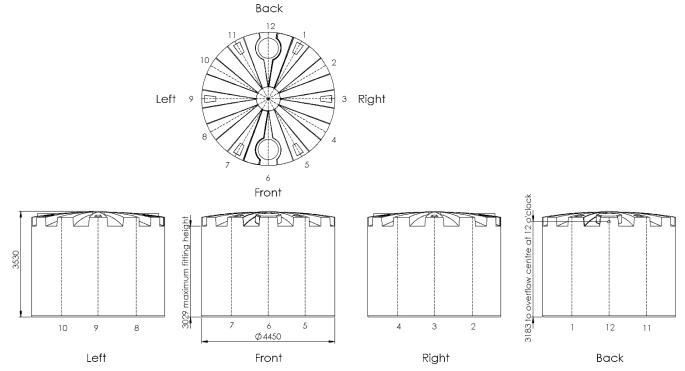

This tank will be used for:

# Step 1

List required fittings

| Code | Fittings Required | O'Clock Position | Height from Base |
|------|-------------------|------------------|------------------|
| Α    |                   |                  |                  |
| В    |                   |                  |                  |
| С    |                   |                  |                  |
| D    |                   |                  |                  |
| E    |                   |                  |                  |
| F    |                   |                  |                  |
| G    |                   |                  |                  |
| Н    |                   |                  |                  |

# Step 2

#### Put code letter at your intended locations below



### Step 3

Give this sheet to your reseller; or Email to melro@melro.com.au

Write reseller name & suburb here: