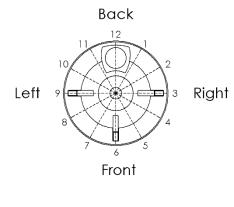

## Step 1

List required fittings

| Code | Fittings Required | O'Clock Position | Height from Base |
|------|-------------------|------------------|------------------|
| Α    |                   |                  |                  |
| В    |                   |                  |                  |
| С    |                   |                  |                  |
| D    |                   |                  |                  |
| E    |                   |                  |                  |
| F    |                   |                  |                  |
| G    |                   |                  |                  |
| Н    |                   |                  |                  |

## Step 2

Put code letter at your intended locations below