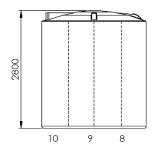

This tank will be used for:

## Step 1

List required fittings

| Code | Fittings Required | O'Clock Position | Height from Base |
|------|-------------------|------------------|------------------|
| Α    |                   |                  |                  |
| В    |                   |                  |                  |
| С    |                   |                  |                  |
| D    |                   |                  |                  |
| E    |                   |                  |                  |
| F    |                   |                  |                  |
| G    |                   |                  |                  |
| Н    |                   |                  |                  |

## Step 2

Put code letter at your intended locations below











## Step 3

Give this sheet to your reseller; or Email to melro@melro.com.au

Write reseller name & suburb here: