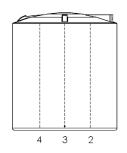

is tank will be used for:

## Step 1

List required fittings

| Code | Fittings Required | O'Clock Position | Height from Base |
|------|-------------------|------------------|------------------|
| Α    |                   |                  |                  |
| В    |                   |                  |                  |
| С    |                   |                  |                  |
| D    |                   |                  |                  |
| E    |                   |                  |                  |
| F    |                   |                  |                  |
| G    |                   |                  |                  |
| Н    |                   |                  |                  |

## Step 2

Put code letter at your intended locations below











## Step 3

Give this sheet to your reseller; or Email to melro@melro.com.au

Write reseller name & suburb here: