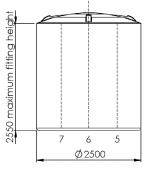

This tank will be used for:

## Step 1

List required fittings

| Code | Fittings Required | O'Clock Position | Height from Base |
|------|-------------------|------------------|------------------|
| Α    |                   |                  |                  |
| В    |                   |                  |                  |
| С    |                   |                  |                  |
| D    |                   |                  |                  |
| E    |                   |                  |                  |
| F    |                   |                  |                  |
| G    |                   |                  |                  |
| Н    |                   |                  |                  |

## Step 2

Put code letter at your intended locations below











## Step 3

Give this sheet to your reseller; or Email to melro@melro.com.au

Write reseller name & suburb here: