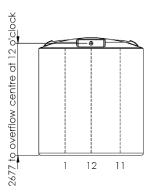

## Step 1

List required fittings

| Code | Fittings Required | O'Clock Position | Height from Base |
|------|-------------------|------------------|------------------|
| Α    |                   |                  |                  |
| В    |                   |                  |                  |
| С    |                   |                  |                  |
| D    |                   |                  |                  |
| E    |                   |                  |                  |
| F    |                   |                  |                  |
| G    |                   |                  |                  |
| Н    |                   |                  |                  |

## Step 2

Put code letter at your intended locations below