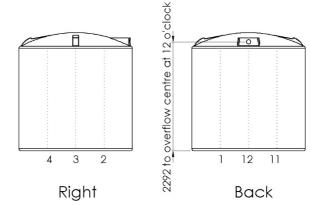

is tank will be used for:

## Step 1

List required fittings

| Code | Fittings Required | O'Clock Position | Height from Base |
|------|-------------------|------------------|------------------|
| Α    |                   |                  |                  |
| В    |                   |                  |                  |
| С    |                   |                  |                  |
| D    |                   |                  |                  |
| E    |                   |                  |                  |
| F    |                   |                  |                  |
| G    |                   |                  |                  |
| Н    |                   |                  |                  |

Step 2



## Put code letter at your intended locations below







## Step 3

Give this sheet to your reseller; or Email to melro@melro.com.au

Write reseller name & suburb here: