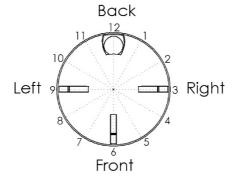

: www.melro.com.au

Name: Company: Phone: Email: Colour: This tank will be used for:

## Step 1

List required fittings

| Code | Fittings Required | O'Clock Position | Height from Base |
|------|-------------------|------------------|------------------|
| Α    |                   |                  |                  |
| В    |                   |                  |                  |
| С    |                   |                  |                  |
| D    |                   |                  |                  |
| E    |                   |                  |                  |
| F    |                   |                  |                  |
| G    |                   |                  |                  |
| Н    |                   |                  |                  |

Step 2



## Put code letter at your intended locations below







## Step 3

Give this sheet to your reseller; or Email to melro@melro.com.au

Write reseller name & suburb here: