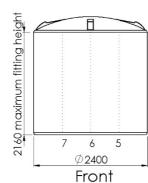

This tank will be used for:

## Step 1

List required fittings

| Code | Fittings Required | O'Clock Position | Height from Base |
|------|-------------------|------------------|------------------|
| Α    |                   |                  |                  |
| В    |                   |                  |                  |
| С    |                   |                  |                  |
| D    |                   |                  |                  |
| E    |                   |                  |                  |
| F    |                   |                  |                  |
| G    |                   |                  |                  |
| Н    |                   |                  |                  |

Step 2



## Put code letter at your intended locations below







## Step 3

Give this sheet to your reseller; or Email to melro@melro.com.au

Write reseller name & suburb here: