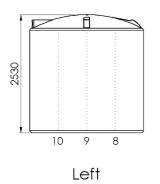

: This tank will be used for:

## Step 1

List required fittings

| Code | Fittings Required | O'Clock Position | Height from Base |
|------|-------------------|------------------|------------------|
| Α    |                   |                  |                  |
| В    |                   |                  |                  |
| С    |                   |                  |                  |
| D    |                   |                  |                  |
| E    |                   |                  |                  |
| F    |                   |                  |                  |
| G    |                   |                  |                  |
| Н    |                   |                  |                  |

Step 2



## Put code letter at your intended locations below







## Step 3

Give this sheet to your reseller; or Email to melro@melro.com.au

Write reseller name & suburb here: